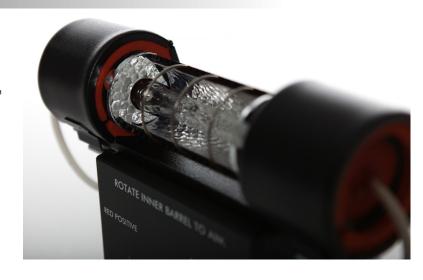

# 6.5K BlastLight™

The 6.5K BlastLight™ is a compact, portable system that provides 6500 watts of short duration high intensity light for high-G applications such as onboard or military use. With a broad, even wide-angle beam, the 6.5K BlastLight™ is ideal for illuminating confined spaces.

#### **FIXTURE**

Wattage 6,500 Color Temperature 5400° Kelvin

CRI +96

Dimensions 12" x 8" x 5"

Weight 4 lbs