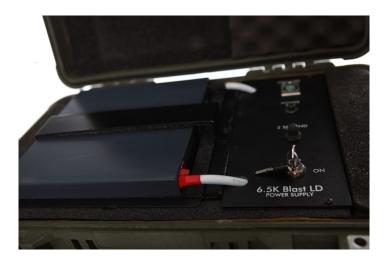

### **POWER SUPPLY**

Dimensions 22" x 14" x 9"

Weight 52 lbs

### **CHARGER**

Dimensions 16" x 8" x 5" Weight 5 lbs