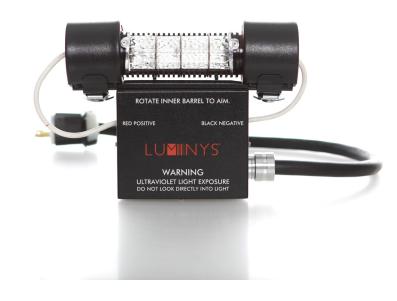

# 6.5K BlastLight™

The 6.5K BlastLight™ is a compact, portable system that provides 6500 watts of short duration high intensity light for high-G applications such as onboard or military use. With a broad, even wide-angle beam, the 6.5K BlastLight™ is ideal for illuminating confined spaces.

#### **FIXTURE**

Wattage 6,500 Color Temperature 5400° Kelvin

CRI +96

Dimensions 12" x 8" x 5"

Weight 4 lbs